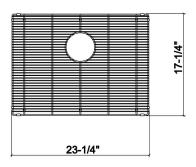

## **Specifications**

 $\begin{tabular}{lll} Model & 200919 \\ Collection & Grid \\ Compatible bowl dimension & 24" \times 18" \\ Overall dimensions & 23 3/8" \times 17 1/4" \times 1 \\ & 1/4" \end{tabular}$ 