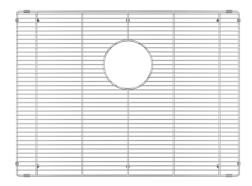

# 200919 | GRID

## STAINLESS STEEL SINK ACCESSORY

## **Specifications**

 $\begin{tabular}{lll} Model & 200919 \\ Collection & Grid \\ Compatible bowl dimension & 24" \times 18" \\ Overall dimensions & 23 3/8" \times 17 1/4" \times 1 \\ & 1/4" \end{tabular}$ 

#### **Features**

- Fits UrbanEdge, J7 and J18 collection sinks
- Ideal for rinsing or draining food, or simply protecting the sink surface from scratching
- Rubber-tipped footings for better stability and protection
- Rubber protectors on all corners to protect from scratching bowl sides
- Corrosion resistant and 304 series stainless steel (18/10)